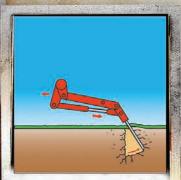

## VERTI-DRAIN 7120

Verti-Drains adjustable parallelogram design shatters the soil, and also allows for clean Coring, on all models.

- Heavy Duty
- Depths up to 8"
- Large working width of 80"
- Fast operating speed
- 1/2" or 3/4" shank tines

| FEATURES / BENEFITS | FEATURE                                         | BENEFIT                                                                                                                    |
|---------------------|-------------------------------------------------|----------------------------------------------------------------------------------------------------------------------------|
|                     | Speeds over 3 mph                               | Fastest rate ever                                                                                                          |
|                     | Unique adjustable<br>parallelogram forced heave | Shatters compaction in any ground conditions. Versatile with single-point adjustment for optimum results and hollow coring |
|                     | Sealed bearings not bushings                    | Long maintenance free life                                                                                                 |
|                     | Simple tine design                              | Easy to change and cheap to replace                                                                                        |
|                     | Solid and hollow tines                          | Versatile                                                                                                                  |
|                     | 80" working width                               | Quicker to finish                                                                                                          |