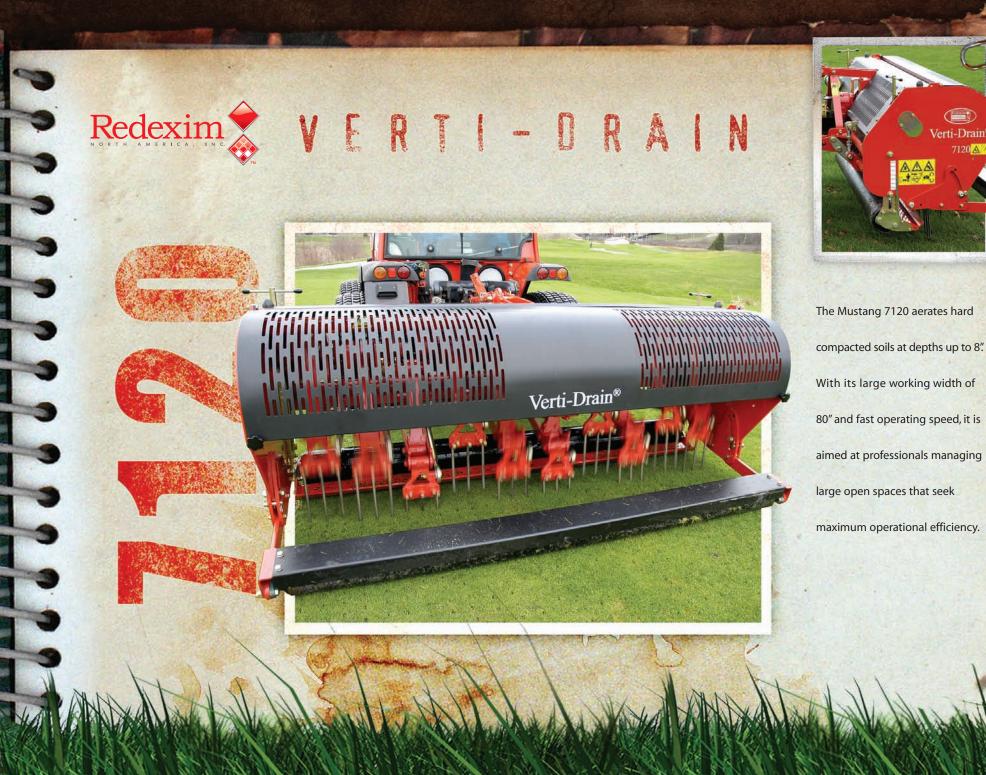

## VERTI-DRAIN 7120

Verti-Drains adjustable parallelogram design shatters the soil, and also allows for clean Coring, on all models.

- Heavy Duty
- Depths up to 8"
- Large working width of 80"
- Fast operating speed
- 1/2" or 3/4" shank tines

| Verti-Drain® |
|--------------|
|              |
|              |

| WORKING SPECIFICATIONS | Working width      | 80" (2.00m)                                                                                                                                                                                                                                                                                                                                                                                                  |
|------------------------|--------------------|--------------------------------------------------------------------------------------------------------------------------------------------------------------------------------------------------------------------------------------------------------------------------------------------------------------------------------------------------------------------------------------------------------------|
|                        | Total width        | 84" (2.15m)                                                                                                                                                                                                                                                                                                                                                                                                  |
|                        | Weight             | 2,000lb (915 kg)                                                                                                                                                                                                                                                                                                                                                                                             |
|                        | No. of tine arms   | 10                                                                                                                                                                                                                                                                                                                                                                                                           |
|                        | Working depth:     | 8" (200mm)                                                                                                                                                                                                                                                                                                                                                                                                   |
|                        | Speed productivity | 1.00mph (1.61kph) @2 <sup>1</sup> / <sub>4</sub> " (55mm) spacing 34,649 sq ft/hr (3,220 sqm/hr)<br>1.18mph (1.90kph) @ 2.5" (65mm) spacing 40,949 sqft/hr (3,806 sq m/hr)<br>1.64mph (2.63kph) @ 3.5" (90mm) spacing 56,698 sq ft/hr (5,269 sqm/hr)<br>2.31mph (3.72kph) @ 5.0" (127mm) spacing 80,008 sq ft/hr (7,436 sqm/hr)<br>3.46mph (5.56kph) @ 7.5" (190mm) spacing 119,696 sq ft/hr (11,124 sqm/hr) |
|                        | Tractor required:  | 45HP, lift cap, 2,200 lb (1000kg)                                                                                                                                                                                                                                                                                                                                                                            |

| FEATURES / BENEFITS | FEATURE                                         | BENEFIT                                                                                                                    |
|---------------------|-------------------------------------------------|----------------------------------------------------------------------------------------------------------------------------|
|                     | Speeds over 3 mph                               | Fastest rate ever                                                                                                          |
|                     | Unique adjustable<br>parallelogram forced heave | Shatters compaction in any ground conditions. Versatile with single-point adjustment for optimum results and hollow coring |
|                     | Sealed bearings not bushings                    | Long maintenance free life                                                                                                 |
|                     | Simple tine design                              | Easy to change and cheap to replace                                                                                        |
|                     | Solid and hollow tines                          | Versatile                                                                                                                  |
|                     | 80" working width                               | Quicker to finish                                                                                                          |